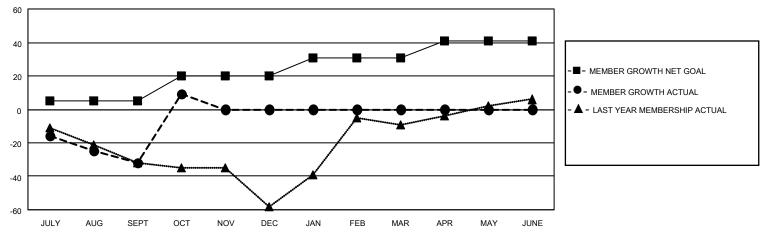

## District 118 E

| Clubs         |               |             |               | Members               |                         |                         |                                                    |  |
|---------------|---------------|-------------|---------------|-----------------------|-------------------------|-------------------------|----------------------------------------------------|--|
|               | RESULTS FOR   | R 2020-2021 |               | RESULTS FOR 2020-2021 |                         |                         |                                                    |  |
| QUARTER       | NEW CLUB GOAL | NEW CLUBS   | DROPPED CLUBS | QUARTER MEM           | IBER GROWTH NET<br>GOAL | MEMBER GROWTH<br>ACTUAL | DROPPED<br>MEMBERS ACTUAL<br>(including transfers) |  |
| JULY/AUG/SEPT | 0             | 0           | 0             | JULY/AUG/SEPT         | 5                       | 6                       | 37                                                 |  |
| OCT/NOV/DEC   | 0             | 1           | 0             | OCT/NOV/DEC           | 15                      | 47                      | 5                                                  |  |
| JAN/FEB/MAR   | 1             | 0           | 0             | JAN/FEB/MAR           | 11                      | 0                       | 0                                                  |  |
| APR/MAY/JUNE  | 0             | 0           | 0             | APR/MAY/JUNE          | 10                      | 0                       | 0                                                  |  |

### GOALS AND ACTUAL MEMBERS CUMULATIVE

| DROPPED CLUBS: 0          |    | 14 CLUBS OF 42 ADDED 1 OR MORE<br>NEW MEMBERS | GENDER DISTRIBUTION             |              |     |
|---------------------------|----|-----------------------------------------------|---------------------------------|--------------|-----|
|                           |    | NEW MEMBER (0                                 | MALE                            | 423 (50.54%) |     |
|                           |    |                                               | FEMALE                          | 414 (49.46%) |     |
| DROPPED MEMBERS           |    |                                               |                                 |              |     |
| DECEASED                  | 1  | CLICK HERE FOR CUMULATIVE                     | TOTAL FAMILY UNIT MEMBERS       |              | 156 |
| CLUB CANCELLED 0 OTHER 41 |    | MEMBERSHIP DATA                               | FAMILY MEMBERS PAYING HALF DUES |              | 0.4 |
|                           |    | _                                             |                                 |              | 84  |
| TOTAL                     | 42 |                                               |                                 |              |     |