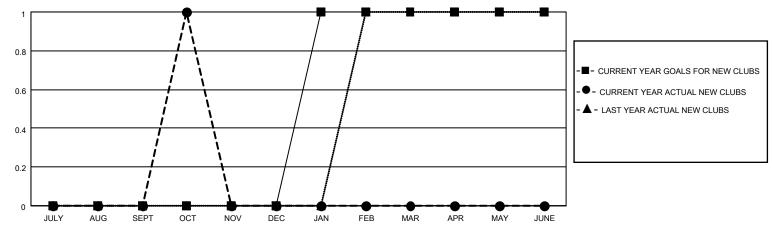

## District 118 E

| Clubs         |               |             |               | Members               |                         |                         |                                                    |  |
|---------------|---------------|-------------|---------------|-----------------------|-------------------------|-------------------------|----------------------------------------------------|--|
|               | RESULTS FOR   | R 2020-2021 |               | RESULTS FOR 2020-2021 |                         |                         |                                                    |  |
| QUARTER       | NEW CLUB GOAL | NEW CLUBS   | DROPPED CLUBS | QUARTER MEM           | IBER GROWTH NET<br>GOAL | MEMBER GROWTH<br>ACTUAL | DROPPED<br>MEMBERS ACTUAL<br>(including transfers) |  |
| JULY/AUG/SEPT | 0             | 0           | 0             | JULY/AUG/SEPT         | 5                       | 6                       | 37                                                 |  |
| OCT/NOV/DEC   | 0             | 1           | 0             | OCT/NOV/DEC           | 15                      | 47                      | 5                                                  |  |
| JAN/FEB/MAR   | 1             | 0           | 0             | JAN/FEB/MAR           | 11                      | 0                       | 0                                                  |  |
| APR/MAY/JUNE  | 0             | 0           | 0             | APR/MAY/JUNE          | 10                      | 0                       | 0                                                  |  |

### GOALS AND ACTUAL NEW CLUBS CUMULATIVE